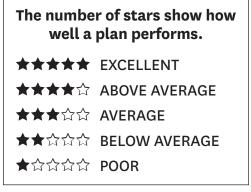

\*Some plans do not have enough data to rate performance.

Every year, Medicare evaluates plans based on a 5-star rating system.

### Why Star Ratings Are Important

Medicare rates plans on their health and drug services.

This lets you easily compare plans based on quality and performance.

Star Ratings are based on factors that include:

More stars mean a better plan – for example, members may get better care and better, faster customer service.